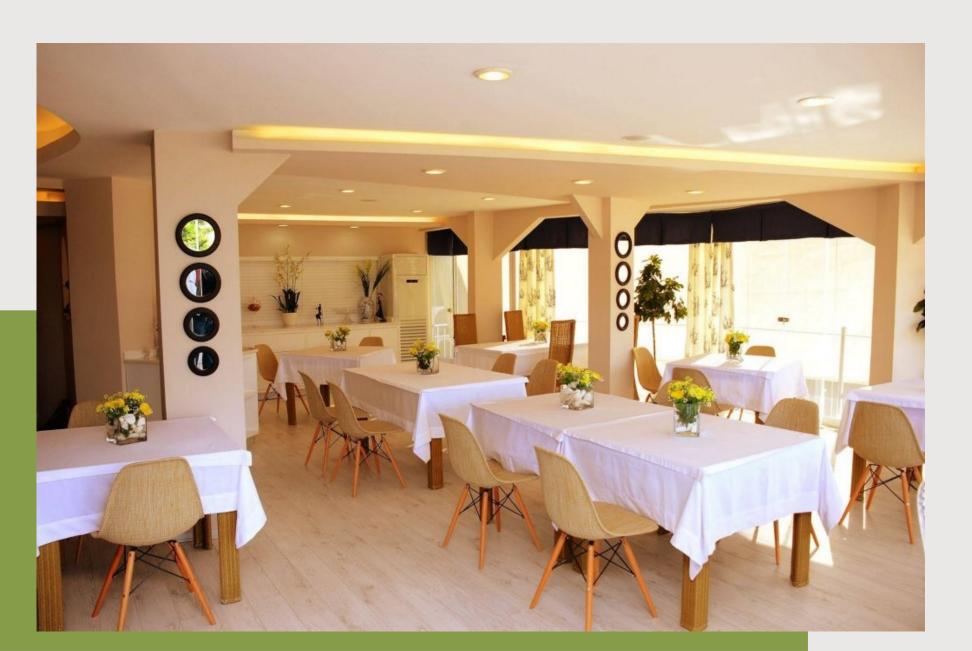

It serves both hotel guests and private groups with its distinguished Mediterranean cuisine and special concept, accompanied by bay and harbor views. Boasting 1500m2 open area and 4000m2 closed area. The hotel encompasses 67 rooms and a capacity of over 150 beds. It is a hotel that provides income in summer and winter. It is operated in summer and winter.

#### **Hotel Specifications, Services, and Facilities**

- Wi-Fi
- Parking
- Safety deposit box
- 24 hour reception
- Express check-in/-out
- Pets are prohibited
- Security
- Luggage storage
- Antiallergenic rooms
- Lift
- Currency exchange
- Smoke detector

- •Fire extinguisher
- Food
- •Freezer
- Boiler
- Breakfast in the room
- Restaurant
- Bar/Lounge area
- Packed lunch
- Sports and Recreation
- Swimming pool
- Beach towels
- Sun terrace
- •Garden
- Common lounge/ TV area
- Spa and health Center