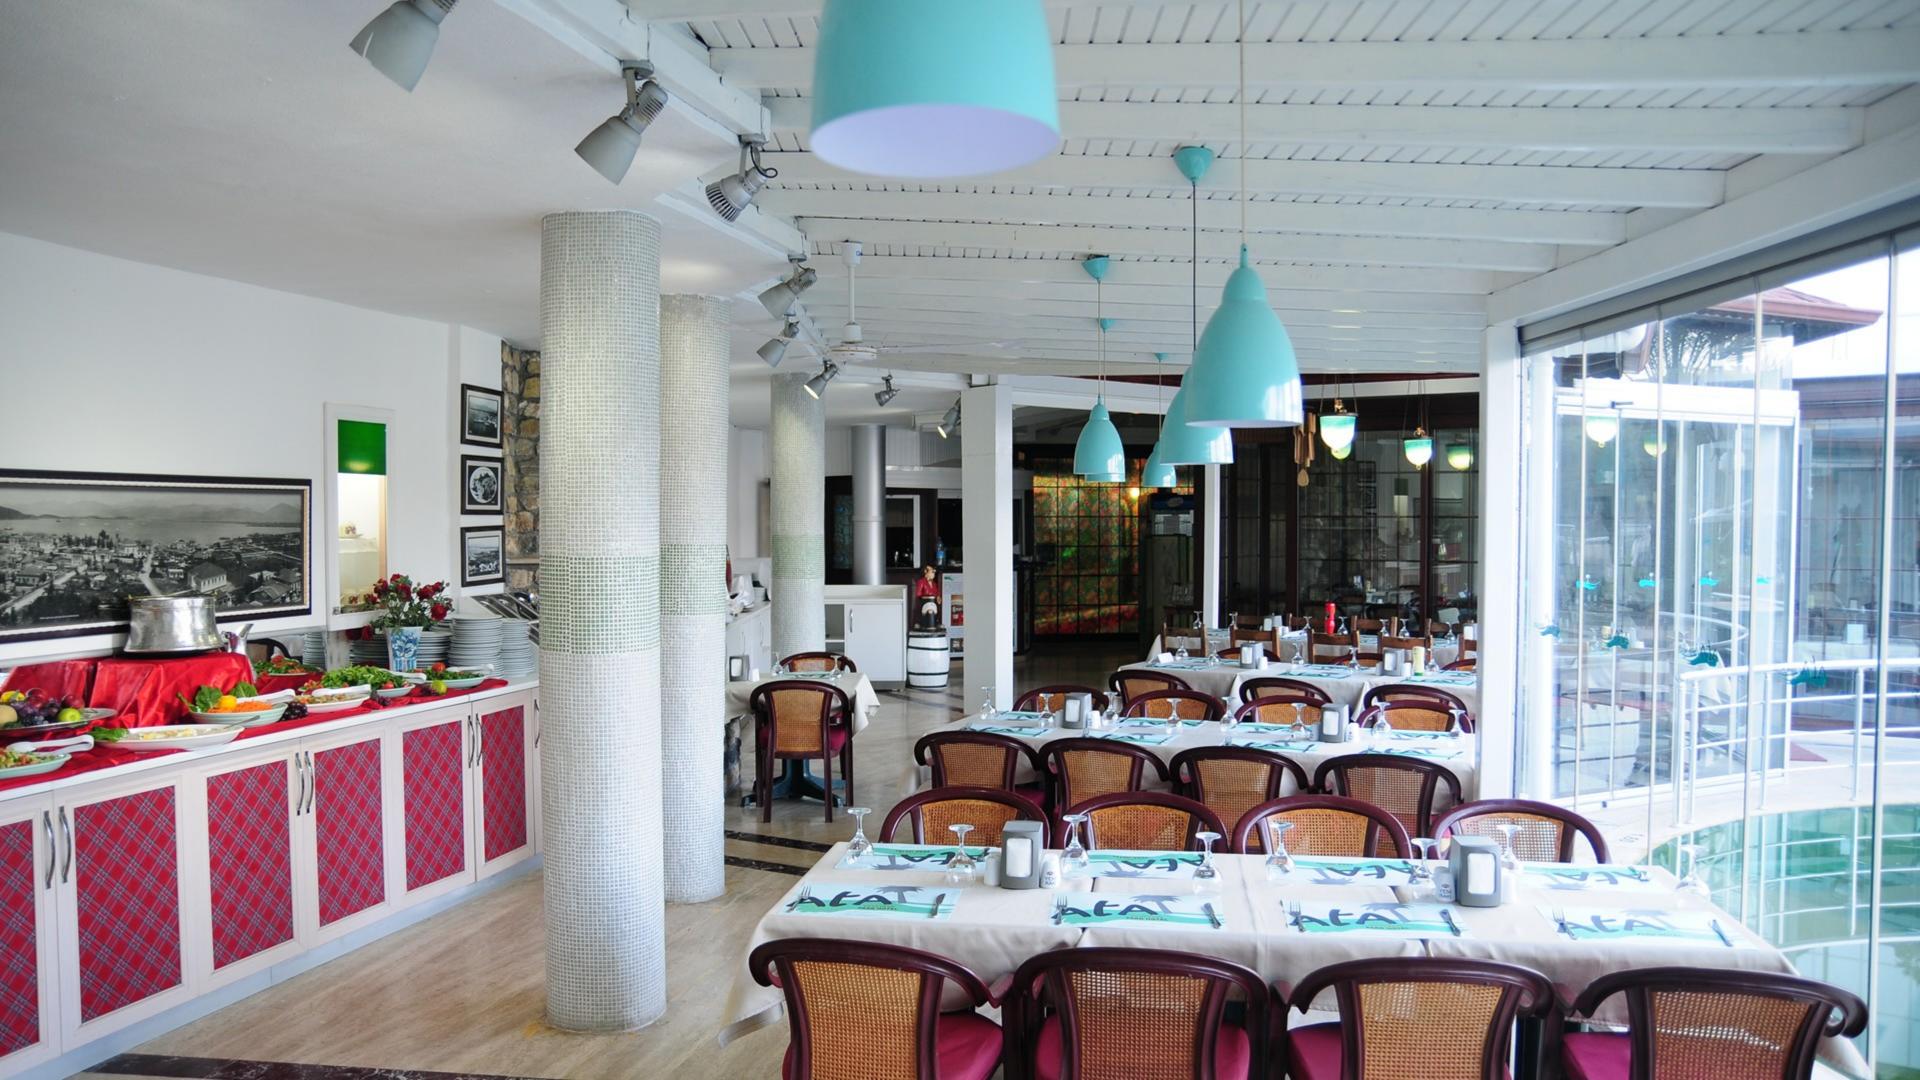

It serves both hotel guests and private groups with its distinguished Mediterranean cuisine and special concept, accompanied by bay and harbor views. Boasting 1500m2 open area and 4000m2 closed area. The hotel encompasses 67 rooms and a capacity of over 150 beds. It is a hotel that provides income in summer and winter. It is operated in summer and winter.

- •Fire extinguisher
- Food
- •Freezer
- Boiler
- Breakfast in the room
- Restaurant
- Bar/Lounge area
- Packed lunch
- Sports and Recreation
- Swimming pool
- Beach towels
- Sun terrace
- •Garden
- Common lounge/ TV area
- Spa and health Center