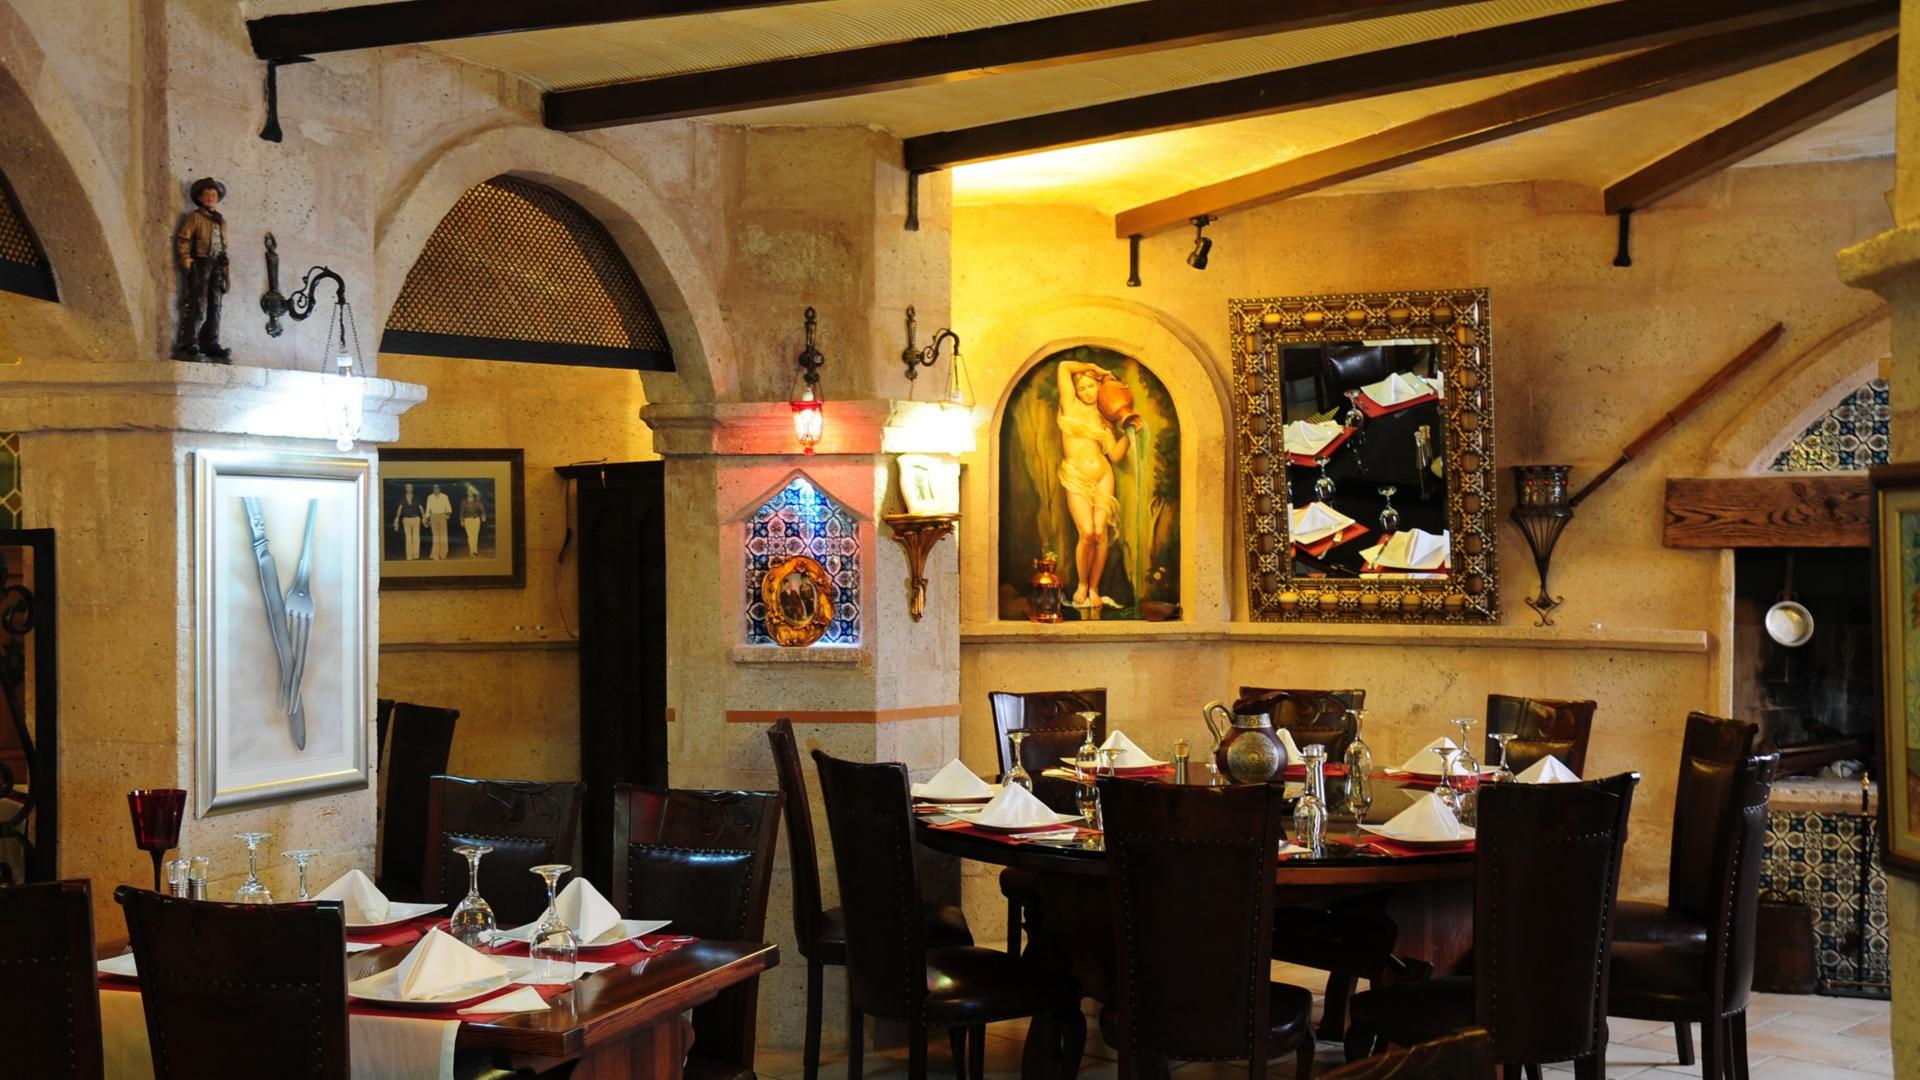

It serves both hotel guests and private groups with its distinguished Mediterranean cuisine and special concept, accompanied by bay and harbor views. Boasting 1500m2 open area and 4000m2 closed area. The hotel encompasses 67 rooms and a capacity of over 150 beds. It is a hotel that provides income in summer and winter. It is operated in summer and winter.

- •Fire extinguisher
- Food
- •Freezer
- Boiler
- Breakfast in the room
- Restaurant
- Bar/Lounge area
- Packed lunch
- Sports and Recreation
- Swimming pool
- Beach towels
- Sun terrace
- •Garden
- Common lounge/ TV area
- Spa and health Center