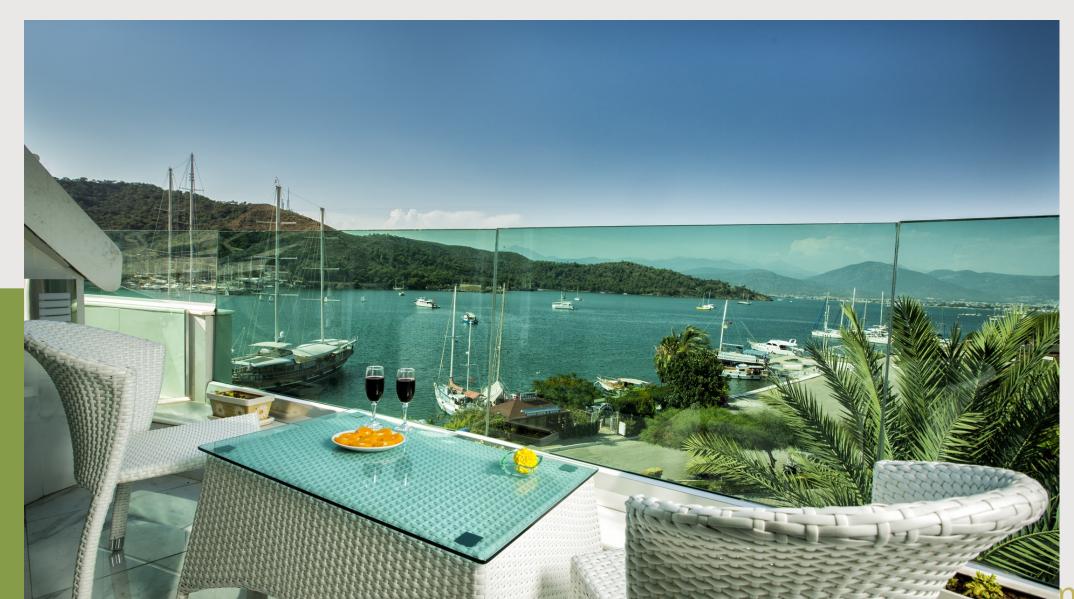

It serves both hotel guests and private groups with its distinguished Mediterranean cuisine and special concept, accompanied by bay and harbor views. Boasting 1500m2 open area and 4000m2 closed area. The hotel encompasses 67 rooms and a capacity of over 150 beds. It is a hotel that provides income in summer and winter. It is operated in summer and winter.

Sea-View Rooms

W 1.001115

Business Rooms Recreational Areas

Family Suites

Secure-safe tourism certificate

holder.

67 Rooms 150 Beds

Comprised of 3 buildings