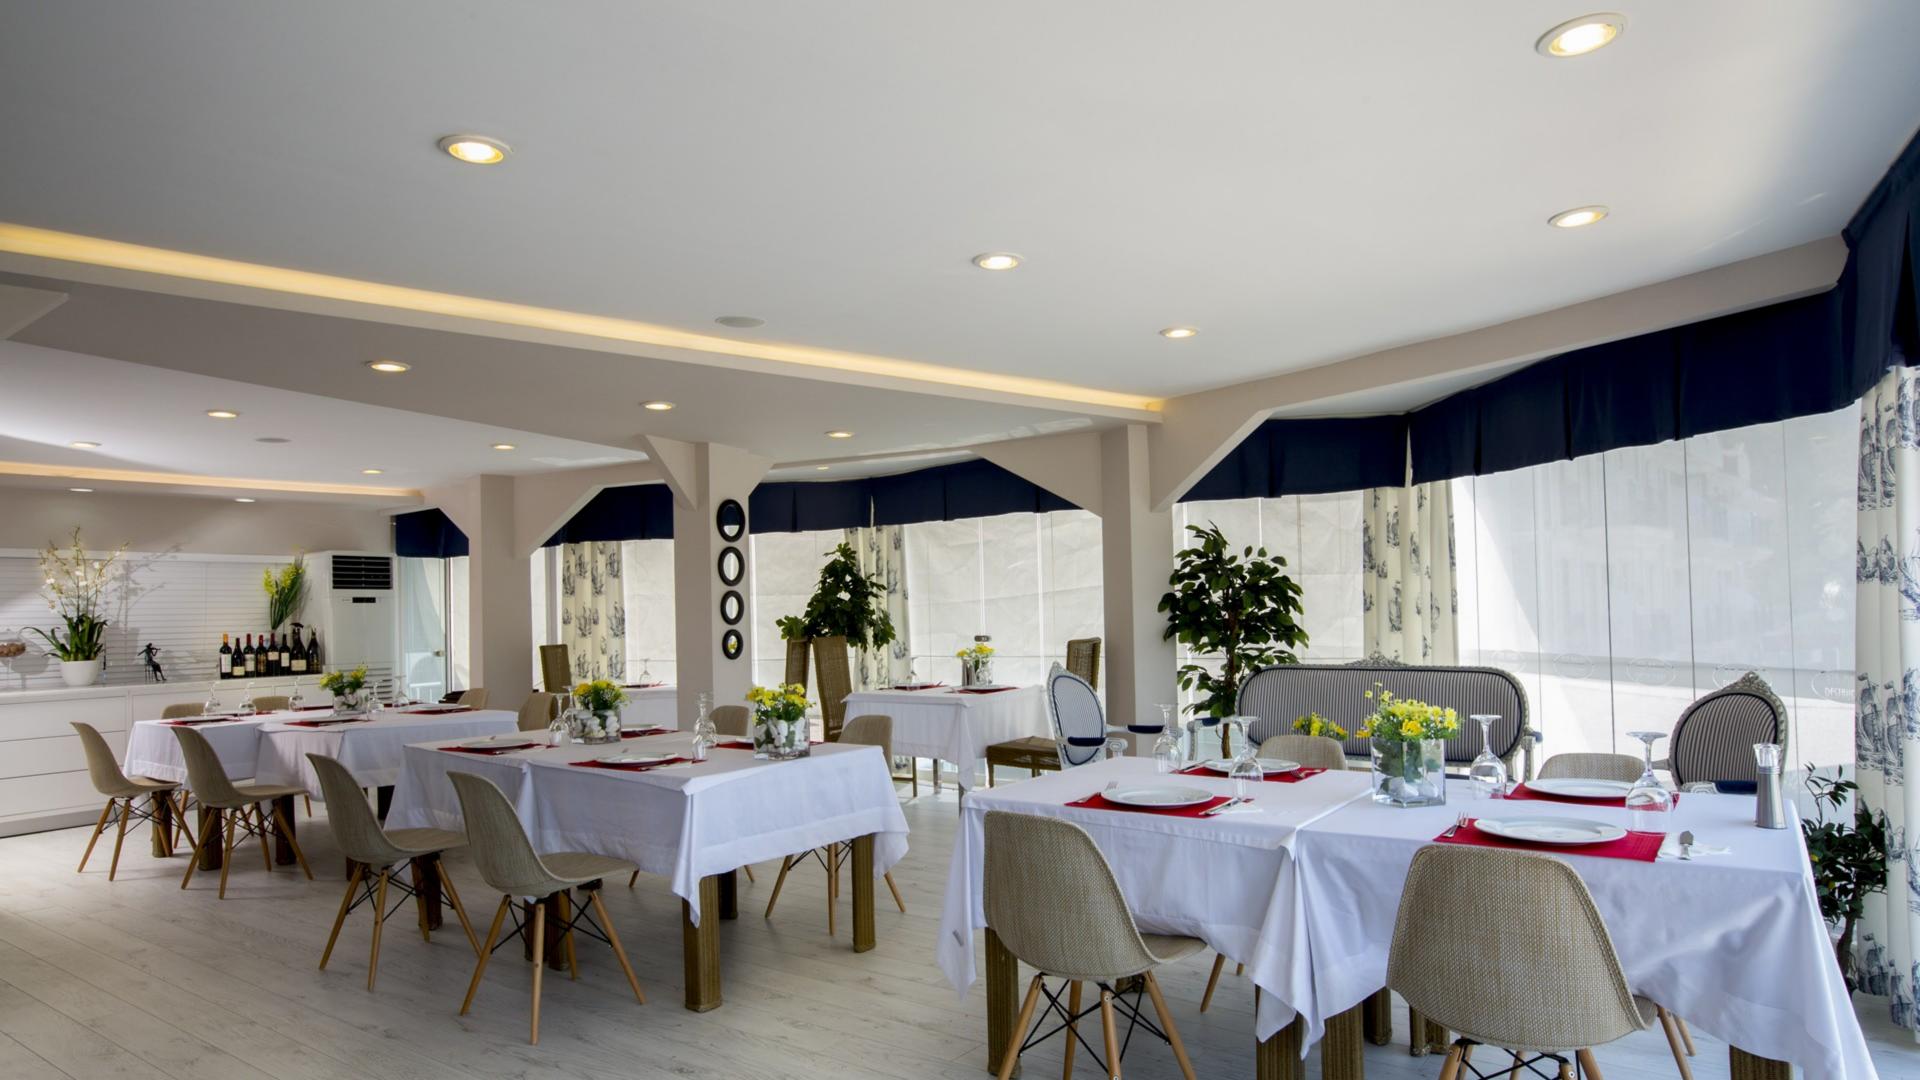

- •Fire extinguisher
- Food
- •Freezer
- Boiler
- Breakfast in the room
- Restaurant
- Bar/Lounge area
- Packed lunch
- Sports and Recreation
- Swimming pool
- Beach towels
- Sun terrace
- •Garden
- Common lounge/ TV area
- Spa and health Center